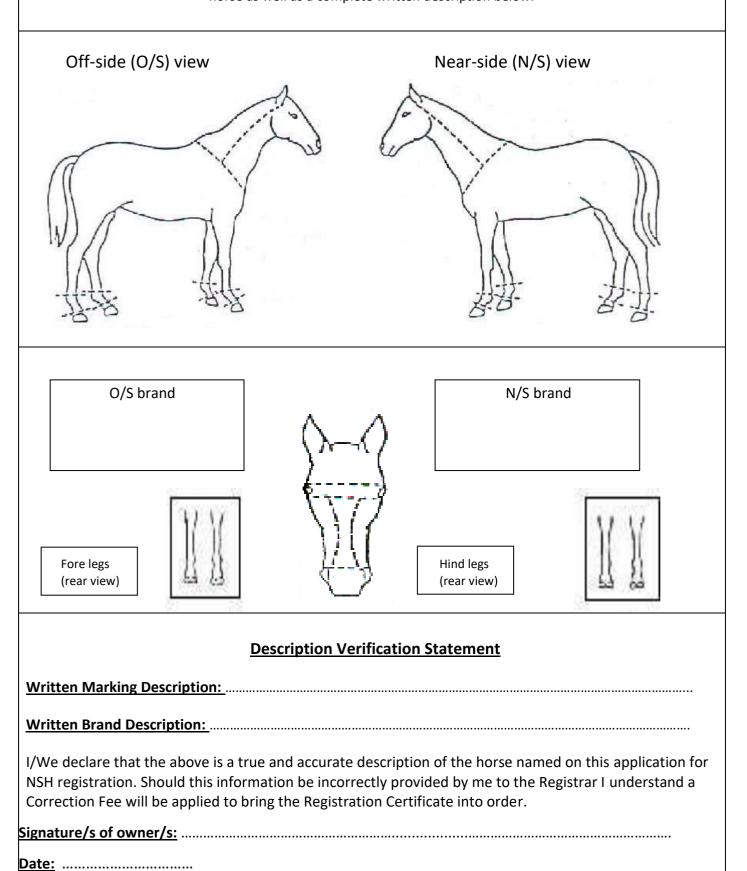

## **Horse Identification**

Clearly draw all/any brands and white markings on the diagrams below ascertained from a visual inspection of the horse as well as a complete written description below.