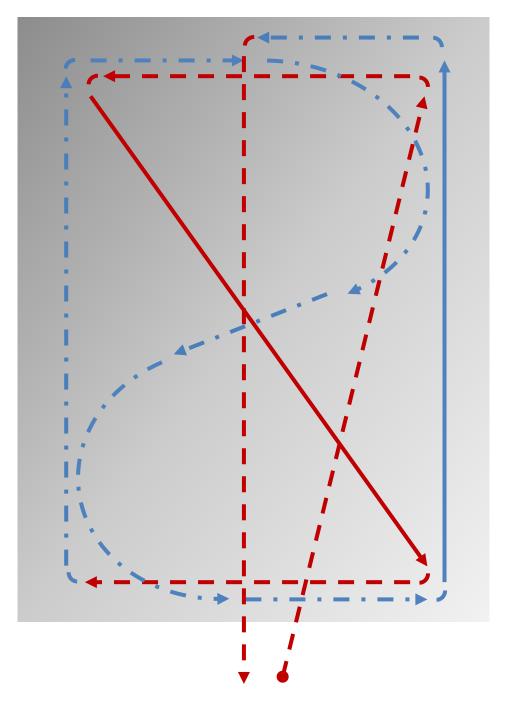

## 2019 GRAND NATIONAL SADDLE HORSE AND RIDER CHAMPIONSHIPS

Saddle Horse Workout - Large Pony, Large Galloway & Large Hack

Trot in toward the top right corner and track left along the top of the arena. Lengthen trot across the diagonal and track right at trot along the short side. Pick up canter on the right rein and continue along the long side. At the top of the arena canter half a circle on the right rein. Come through the centre change rein (change optional) and canter half a circle on the left rein. Lengthen the canter along the long side, coming back to working canter. Exit at trot down the centre line.